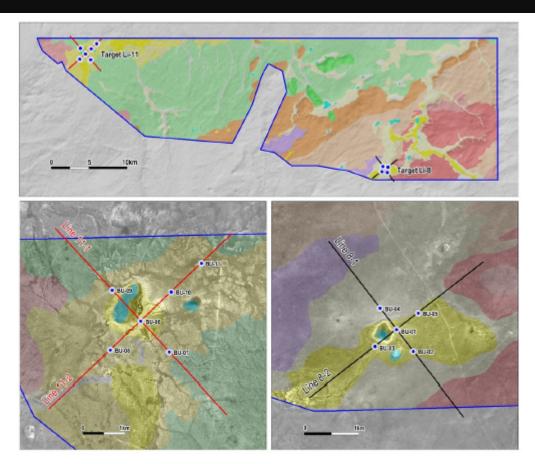

## EXPANDED EXPLORATION UPDATE: ANNOUNCED MAY 2021

### Proposed Shallow Refraction Seismic Survey lines and drill hole location at Baavhai Uul project.

- Initial geophysics successfully completed with early encouraging results.
- Expanded exploration program to commence: the first drilling for lithium salars ever in Mongolia.
- Will include the drilling of 21 drill holes through the highlighted prospective basins.
- Sampling of sediments and aquifers will be completed during the drilling phase.