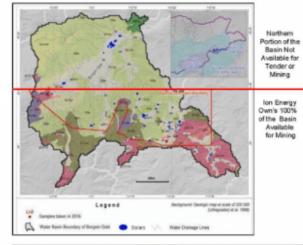

### Proposed Shallow Refraction Seismic Survey lines and drill hole location at Baavhai Uul project.

- Initial geophysics successfully completed with early encouraging results.
- Expanded exploration program to commence: the first drilling for lithium salars ever in Mongolia.
- Will include the drilling of 21 drill holes through the highlighted prospective basins.
- Sampling of sediments and aquifers will be completed during the drilling phase.