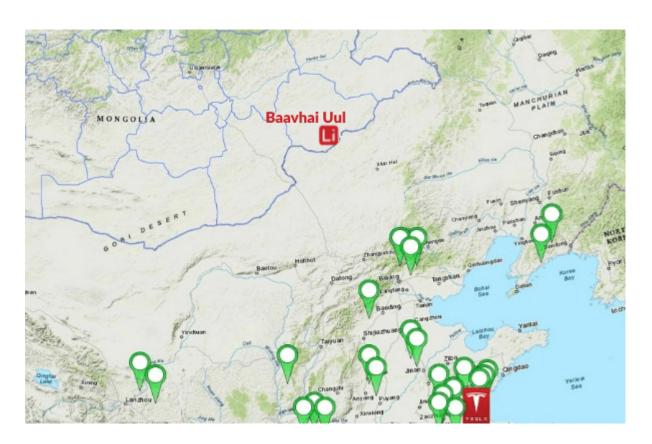

#### THE LOCATION

enting ton Energy does not lockude the additional land puckage of its Urgakh Naran project, Valuations effective as of September 79, 2021

Limited to Surveying

~15,000+ Nautical Miles

MC: US\$20.71mm

| Ion Energy Portfolio Overview               |                                           |  |
|---------------------------------------------|-------------------------------------------|--|
| Baavhai Uul Land Package (ha)               | 81,759                                    |  |
| Additional Land Owned by Ion Energy (ha)    | 29,000                                    |  |
| Total Land Package Owned by Ion Energy (ha) | 100,000+                                  |  |
| 2016 Sampling Max. Lithium Grade (ppm)      | 8111                                      |  |
| Ion Energy Exploration to Date              | Surveying, Sampling, & 800+ m of Drilling |  |
| Proximity to Largest Market (China)         | 30 km                                     |  |